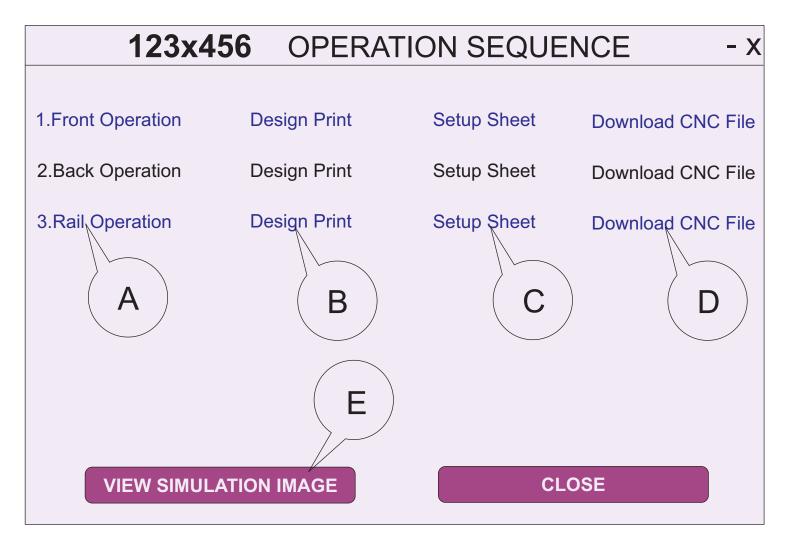

Click on Ref# will open another window.

- A. List of operations needs to be performed.
- B. Design print will be opened in a popup window on Landscape.
- C. Setup sheet will be opened in a popup window on Portrait and its scrollable.
- D. .CNC file will be downloaded on a computer.
- D. It'll open final simulation image from surfcam.